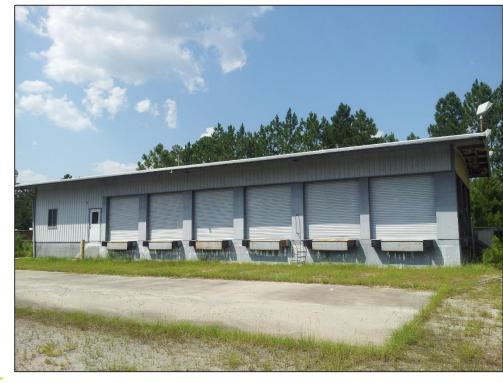

## **Industrial Building**

**1855 Sunset Boulevard** Jesup, Georgia

\$250,000

nerdwallet

BEST PLACE TO BUSINESS 2015

FOR MORE INFORMATION. **CONTACT:** 

**Robert Morris. Broker Morris Southeast LLC** (904) 571-2361 bobmorris@morrisholdings.com

**Dell Keith** 

**Executive Director Wayne County Industrial Development Authority** (912) 415-8080 - Office (912) 294-1282 - Cell dkeith@connectinwayne.com

- 2,880 SF warehouse space includes 768 SF office space
- 9 dock high bay doors with levelers
- Cross dock facility
- 18'x66' utility building with three (3) rollup doors
- 2+ acres of stabilized yard
- Municipal water and sewer available
- Close proximity to two major four-lane highways (Hwy 341/25 "Golden Isles Parkway" & Hwy 301/84)
- 36 miles to I-95
- 41 miles to the Port of Brunswick
- 56 miles to the Savannah/Hilton Head International **Airport**
- 69 Miles to the Ports of Savannah
- 78 Miles to the Jacksonville International Airport